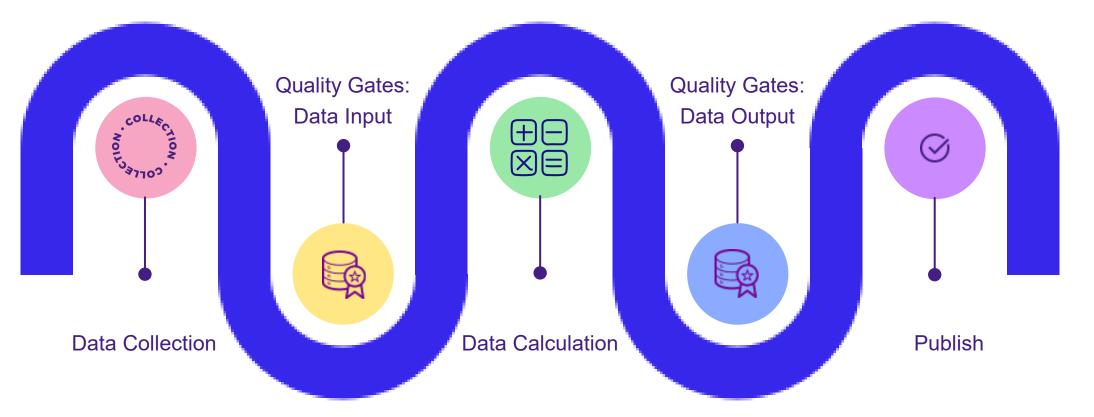

gara Barat | Kab. Lombok Tengah | Pujut        | 3G         |
| 021-06-01 13:06:02  | 116.5207583 | -8.646419444 | Nusa Tenggara Barat | Kab. Lombok Timur  | Selong       | 4G         |
| 021-06-03 15:10:36  | 116.5207583 | -8.646419444 | Nusa Tenggara Barat | Kab. Lombok Timur  | Selong       | 4G         |
| 2021-06-03 18:29:17 | 106.9013333 | -6.24925     | DKI Jakarta         | Kota Jakarta Timur | Makasar      | 3G         |

A trip is defined as a journey from one usual environment to another, in each trip, there can be visits to several places, but it is necessary to determine the main destination of the trip.

Please note that there are anomalies in the data, such as fast movers, that could affect your analysis. For that, data cleansing needs to be done.



# Findings

# routines



Comparing registration data and volunteers' mobile data.

year 2019

992

**VOLUNTEERS** 



MPD Trial Activities for Metropolitan Statistical Area (MSA) in the Cekungan Bandung Metropolitan Area



| σ                          |  |
|----------------------------|--|
| Ĕ                          |  |
| Ē                          |  |
| 10                         |  |
| σ                          |  |
| ď                          |  |
|                            |  |
|                            |  |
|                            |  |
| eer                        |  |
| <b>W</b>                   |  |
| Ř                          |  |
| 5                          |  |
| Ļ                          |  |
| oet/                       |  |
| Ω                          |  |
|