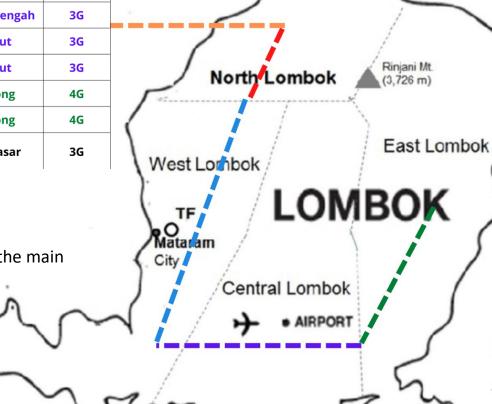

# routines

Comparing registration data and volunteers' mobile data.

year 2019

992

**VOLUNTEERS** 

MPD Trial Activities for Metropolitan Statistical Area (MSA) in the Cekungan Bandung Metropolitan Area

| σ                          |  |
|----------------------------|--|
| Ĕ                          |  |
| Ē                          |  |
| 10                         |  |
| σ                          |  |
| ď                          |  |
|                            |  |
|                            |  |
|                            |  |
| eer                        |  |
| <b>W</b>                   |  |
| Ř                          |  |
| 5                          |  |
| Ļ                          |  |
| oet/                       |  |
| Ω                          |  |
|                            |  |
|                            |  |
| Ö                          |  |
| pariso                     |  |
| <u>ب</u>                   |  |
| σ                          |  |
| comparison between mpd and |  |
|                            |  |
|                            |  |
| Ο                          |  |
| C                          |  |
|                            |  |