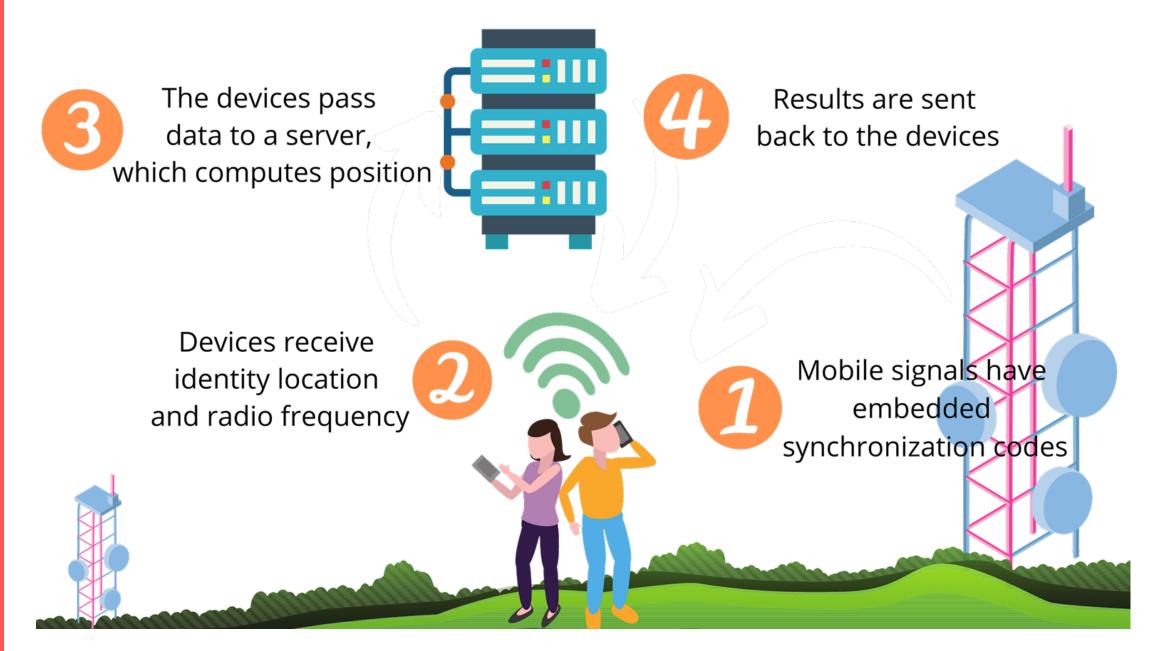

# The Data

The transaction leaves a log, log creates data

| time                | longitude   | latitude     | province            | city               | district     | signal     |
|---------------------|-------------|--------------|---------------------|--------------------|--------------|------------|
| 2021-05-22 19:27:57 | 106.909     | -6.252       | DKI Jakarta         | Kota Jakarta Timur | Makasar      | 3G         |
| 2021-06-01 4:02:22  | 106.6628333 | -6.120416667 | Banten              | Kota Tangerang     | Benda        | 3 <b>G</b> |
| 2021-06-01 6:04:06  | 106.6628333 | -6.120416667 | Banten              | Kota Tangerang     | Benda        | 3 <b>G</b> |
| 2021-06-01 7:20:33  | 116.0411778 | -8.463713889 | Nusa Tenggara Barat | Kab. Lombok Utara  | Pemenang     | 3 <b>G</b> |
| 2021-06-01 7:20:48  | 116.0411778 | -8.463713889 | Nusa Tenggara Barat | Kab. Lombok Utara  | Pemenang     | 3 <b>G</b> |
| 021-06-01 7:25:17   | 116.1602222 | -8.669177778 | Nusa Tenggara Barat | Kab. Lombok Barat  | Kuripan      | 3 <b>G</b> |
| 021-06-01 7:28:32   | 116.1602222 | -8.669177778 | Nusa Tenggara Barat | Kab. Lombok Barat  | Kuripan      | 3G         |
| 2021-06-01 7:28:54  | 116.30575   | -8.74777778  | Nusa Tenggara Barat | Kab. Lombok Tengah | Praya Tengah | 3G         |
| 2021-06-01 7:33:58  | 116.30575   | -8.74777778  | Nusa Tenggara Barat | Kab. Lombok Tengah | Praya Tengah | 3G         |
| 021-06-01 7:34:21   | 116.2739167 | -8.76177778  | Nusa Tenggara Barat | Kab. Lombok Tengah | Pujut        | 3G         |
| 021-06-01 12:31:17  | 116.2739167 | -8.76177778  | Nusa Tenggara Barat | Kab. Lombok Tengah | Pujut        | 3G         |
| 021-06-01 13:06:02  | 116.5207583 | -8.646419444 | Nusa Tenggara Barat | Kab. Lombok Timur  | Selong       | 4G         |
| 021-06-03 15:10:36  | 116.5207583 | -8.646419444 | Nusa Tenggara Barat | Kab. Lombok Timur  | Selong       | 4G         |
| 2021-06-03 18:29:17 | 106.9013333 | -6.24925     | DKI Jakarta         | Kota Jakarta Timur | Makasar      | 3G         |