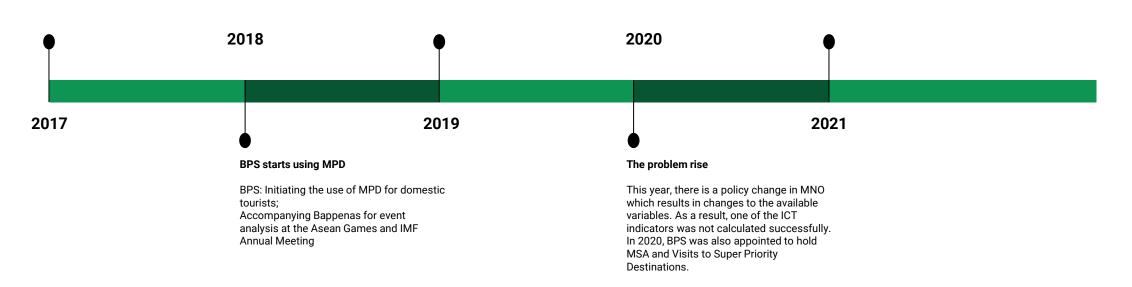

#### Initiation of the use of MPD by the Ministry of Tourism

The Ministry of tourism has started using Mobile Positioning Data in the border areas of Indonesia, and is considered successful, in 2018 BPS was asked to do it for domestic tourists.

#### Added MPD use case

BPS: commuting and non-permanent mobility statistics; Bappenas: Metropolitan Statistical Area (MSA); Ministry of Transportation: Origin Destination Matrix; BNPB: use of MPD for disaster dashboard.

#### Start working with 3 operators.

In 2021, BPS initiates cooperation with all operators for outbound tourism.